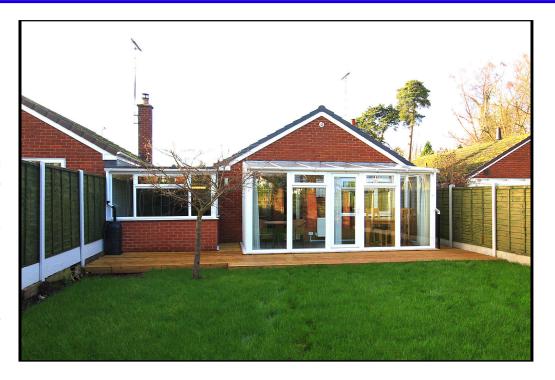

Enclosed rear garden with timber decked patio area and lawn.

**Kitchen** 15'3" x 7'4" having excellent range of fittings in a woodgrain effect finish comprising floor-based cupboards with laminated work surfaces, inset 1½ bowl ceramic sink unit, wall-mounted cupboards and glass-fronted display cabinets. Integrated Stoves range cooker with 5-ring hob and New World extractor canopy. Ceramic tile splashbacks. Plumbing for automatic dishwasher. Central heating radiator. Double glazed bow window to front. Door linking with garage.

**Conservatory** 16'4" x 8'0" formed in full height double glazed windows, having central heating radiator and double glazed door to rear garden.

**FIXTURES AND FITTINGS:** Items of fixtures and fittings not mentioned in these sales particulars are either excluded from the sale or may be available by separate negotiation. Please make enquiries with either the vendor or agents in this regard.