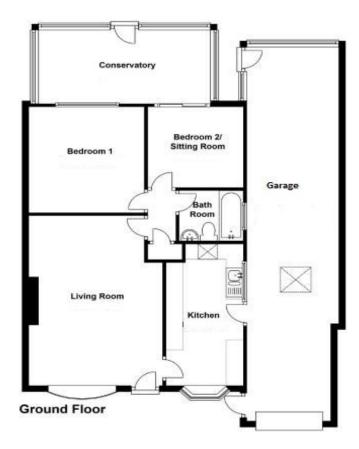

#### **Ground Floor**

**Living Room** 18′7″ x 12′9″ having double glazed bow window to front, central heating radiator, chimney breast with rustic brick feature fireplace incorporating woodburning stove on quarry tile hearth.

### Outside

Planted foregarden with tiered and gravelled beds.

Forecourt parking facility.

Driveway to Garage 40'3'' (max) x 8'0'' (min) having up and over door, fitted cupboards and work surfaces, plumbing for automatic washing machine, internal door linking with kitchen, double glazed windows and door to rear.

Enclosed rear garden with timber decked patio area and lawn.

**Kitchen** 15'3" x 7'4" having excellent range of fittings in a woodgrain effect finish comprising floor-based cupboards with laminated work surfaces, inset 1½ bowl ceramic sink unit, wall-mounted cupboards and glass-fronted display cabinets. Integrated Stoves range cooker with 5-ring hob and New World extractor canopy. Ceramic tile splashbacks. Plumbing for automatic dishwasher. Central heating radiator. Double glazed bow window to front. Door linking with garage.

**Inner Hall** with built-in cupboard.

**Bedroom 1** 11'6" x 10'11" having central heating radiator, double glazed window to rear.

**Bedroom 2/Sitting Room** 9'2" x 8'5" (min) having central heating radiator, double glazed patio doors to conservatory.

**Bathroom** having white suite comprising jacuzzi bath with mixer taps and handheld shower attachment plus additional wall mounted shower, pedestal hand basin and low flush W.C. Tiled walls. Slatted chrome central heating radiator/towel rail.

**Conservatory** 16'4" x 8'0" formed in full height double glazed windows, having central heating radiator and double glazed door to rear garden.

**FIXTURES AND FITTINGS:** Items of fixtures and fittings not mentioned in these sales particulars are either excluded from the sale or may be available by separate negotiation. Please make enquiries with either the vendor or agents in this regard.