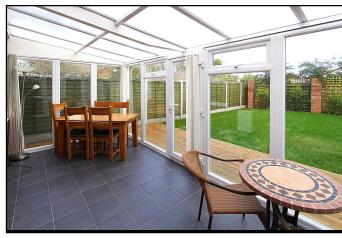

**Conservatory** 16'4" x 8'0" formed in full height double glazed windows, having central heating radiator and double glazed door to rear garden.

**FIXTURES AND FITTINGS:** Items of fixtures and fittings not mentioned in these sales particulars are either excluded from the sale or may be available by separate negotiation. Please make enquiries with either the vendor or agents in this regard.