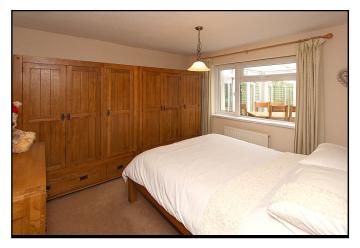

**Inner Hall** with built-in cupboard.

**Bedroom 1** 11'6" x 10'11" having central heating radiator, double glazed window to rear.

**Bedroom 2/Sitting Room** 9'2" x 8'5" (min) having central heating radiator, double glazed patio doors to conservatory.