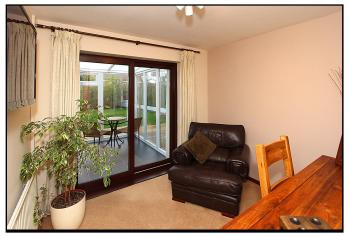

**Inner Hall** with built-in cupboard.

**Bedroom 1** 11'6" x 10'11" having central heating radiator, double glazed window to rear.

**Bedroom 2/Sitting Room** 9'2" x 8'5" (min) having central heating radiator, double glazed patio doors to conservatory.

**Conservatory** 16'4" x 8'0" formed in full height double glazed windows, having central heating radiator and double glazed door to rear garden.

**FIXTURES AND FITTINGS:** Items of fixtures and fittings not mentioned in these sales particulars are either excluded from the sale or may be available by separate negotiation. Please make enquiries with either the vendor or agents in this regard.