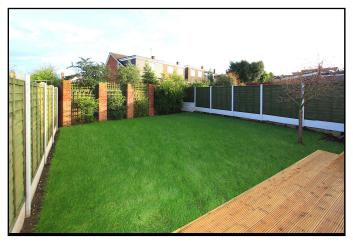

Enclosed rear garden with timber decked patio area and lawn.

**Kitchen** 15'3" x 7'4" having excellent range of fittings in a woodgrain effect finish comprising floor-based cupboards with laminated work surfaces, inset 1½ bowl ceramic sink unit, wall-mounted cupboards and glass-fronted display cabinets. Integrated Stoves range cooker with 5-ring hob and New World extractor canopy. Ceramic tile splashbacks. Plumbing for automatic dishwasher. Central heating radiator. Double glazed bow window to front. Door linking with garage.