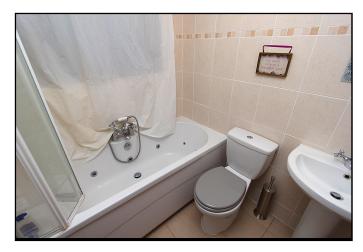

**Bathroom** having white suite comprising jacuzzi bath with mixer taps and handheld shower attachment plus additional wall mounted shower, pedestal hand basin and low flush W.C. Tiled walls. Slatted chrome central heating radiator/towel rail.