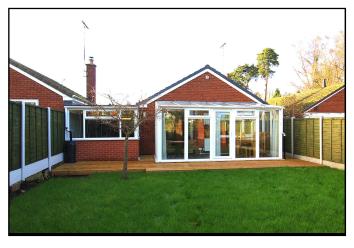

### Outside

Planted foregarden with tiered and gravelled beds.

Forecourt parking facility.

Driveway to Garage 40'3'' (max) x 8'0'' (min) having up and over door, fitted cupboards and work surfaces, plumbing for automatic washing machine, internal door linking with kitchen, double glazed windows and door to rear.

Enclosed rear garden with timber decked patio area and lawn.

**Kitchen** 15'3" x 7'4" having excellent range of fittings in a woodgrain effect finish comprising floor-based cupboards with laminated work surfaces, inset 1½ bowl ceramic sink unit, wall-mounted cupboards and glass-fronted display cabinets. Integrated Stoves range cooker with 5-ring hob and New World extractor canopy. Ceramic tile splashbacks. Plumbing for automatic dishwasher. Central heating radiator. Double glazed bow window to front. Door linking with garage.

**Conservatory** 16'4" x 8'0" formed in full height double glazed windows, having central heating radiator and double glazed door to rear garden.

**FIXTURES AND FITTINGS:** Items of fixtures and fittings not mentioned in these sales particulars are either excluded from the sale or may be available by separate negotiation. Please make enquiries with either the vendor or agents in this regard.