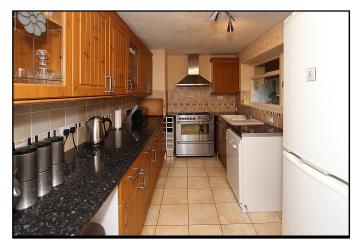

Enclosed rear garden with timber decked patio area and lawn.

**Kitchen** 15'3" x 7'4" having excellent range of fittings in a woodgrain effect finish comprising floor-based cupboards with laminated work surfaces, inset 1½ bowl ceramic sink unit, wall-mounted cupboards and glass-fronted display cabinets. Integrated Stoves range cooker with 5-ring hob and New World extractor canopy. Ceramic tile splashbacks. Plumbing for automatic dishwasher. Central heating radiator. Double glazed bow window to front. Door linking with garage.