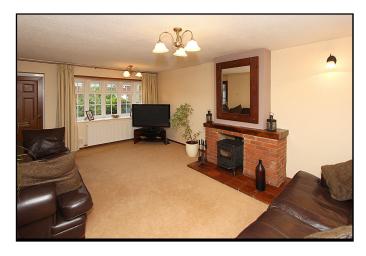

#### **Ground Floor**

**Living Room** 18′7″ x 12′9″ having double glazed bow window to front, central heating radiator, chimney breast with rustic brick feature fireplace incorporating woodburning stove on quarry tile hearth.